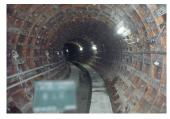

equipment, etc. Based on these basic technologies, we have also focused on the renewal of pipelines, such as sewer pipes in the aging social infrastructure."

Key to Shonan Plastics' pipeline rehabilitation is its cutting-edge '3S Segment Method', which involves assembling translucent plastic segments on the pipe's inside wall and injecting a cement-based filler

> between the segments and the inner surface.

The process is twice as quick as conventional excavation. Mr. Kamiyama notes, adding: "Since it does

2000mm L224.2m

not require large-scale equipment during construction, the number of trucks will be reduced, so it also has the feature of being environmentally friendly."