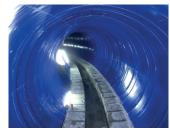

equipment, etc. Based on these basic technologies, we have also focused on the renewal of pipelines, such as sewer pipes in the aging social infrastructure."

Key to Shonan Plastics' pipeline rehabilitation is its cutting-edge '3S Segment Method', which involves assembling translucent plastic segments on the pipe's inside wall and injecting a cement-based filler

> between the segments and the inner surface.

The process is twice as quick as conventional excavation. Mr. Kamiyama notes, adding: "Since it does

2000mm L224.2m

not require large-scale equipment during construction, the number of trucks will be reduced, so it also has the feature of being environmentally friendly."